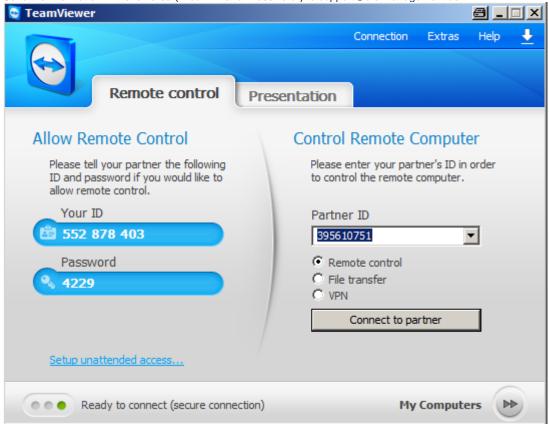

## **How To obtain TeamViewer Support**

- 1. Download TeamViewer from
  - http://www.srs-management.de/support?option=com\_khfileadmin&view=khfileadmin&cat=p17&file=TeamViewerQS\_de.zip
- 2. Unzip the file to a local folder on the server to be serviced and execute the TeamViewerQS.exe application
- 3. Send the information in the left area ("Your ID" and "Password") to support@srs-management.de

- 4. Our support personnel will open the session and contact you via the TeamViewer chat
- 5. Do not lock the screen while we are working remote on the server, otherwise we will not be able to continue and see only a black screen.
- 6. You can always record the session in a screen video file
- 7. You can always cut off the connection immediately